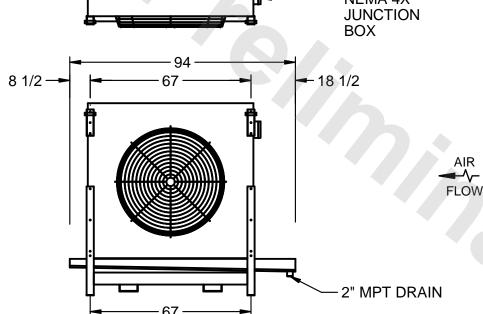

## EVAPCO, INC.

MODEL # SSTLB1-2884H0750K1LA CUSTOMER SCALE N.T.S. STL1-SE-20-FL 8/26/2025 NEMA 4X **JUNCTION** 

1) RIGHT HAND MODEL SHOWN.

NOTES:

- 2) ALL DIMENSIONS ARE FOR REFERENCE AND SHOULD NOT BE USED FOR PREFABRICATION OF PIPING OR SUPPORTS.
- 3) WATER DEFROST ADDS 6 INCHES TO HEIGHT OF STANDARD UNIT AND CHANGES DRAIN SIZE.
- 4) HANGER HOLES ARE FOR 3/4 INCH THREADED ROD.

| PROJECT | ROOM | SHIPPING<br>WEIGHT 2410 lbs | OPERATING WEIGHT 2760 lbs |
|---------|------|-----------------------------|---------------------------|
|         |      | WEIGHT = 1.10 inc           | WEIGHT - TO INT           |