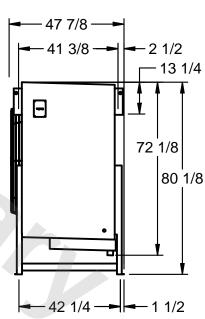

## EVAPCO, INC.

MODEL # SSTLB1-2884H0750K1LA CUSTOMER SCALE N.T.S. STL1-SE-20-FL 8/26/2025 NEMA 4X **JUNCTION** 

1) RIGHT HAND MODEL SHOWN.

NOTES:

- 2) ALL DIMENSIONS ARE FOR REFERENCE AND SHOULD NOT BE USED FOR PREFABRICATION OF PIPING OR SUPPORTS.
- 3) WATER DEFROST ADDS 6 INCHES TO HEIGHT OF STANDARD UNIT AND CHANGES DRAIN SIZE.
- 4) HANGER HOLES ARE FOR 3/4 INCH THREADED ROD.

| PROJECT | ROOM | SHIPPING<br>WEIGHT 2410 lbs | OPERATING WEIGHT 2760 lbs |
|---------|------|-----------------------------|---------------------------|
|         |      | WEIGHT = 1.10 inc           | WEIGHT - TO INT           |