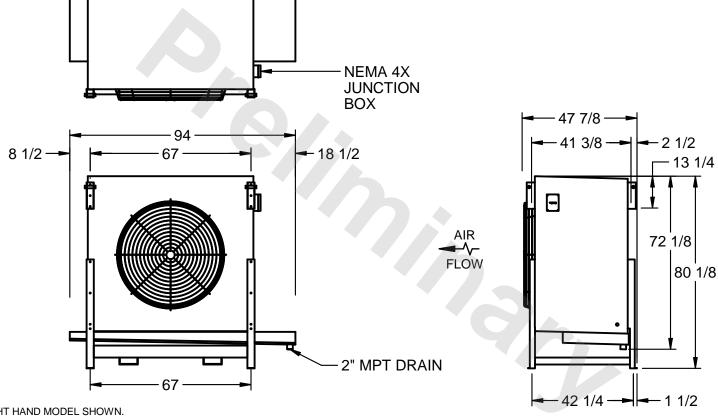

## EVAPCO, INC.

MODEL # SSTLB1-2884H0750K1MA CUSTOMER SCALE N.T.S. STL1-SE-20-FL 8/26/2025

1) RIGHT HAND MODEL SHOWN.

NOTES:

- 2) ALL DIMENSIONS ARE FOR REFERENCE AND SHOULD NOT BE USED FOR PREFABRICATION OF PIPING OR SUPPORTS.
- 3) WATER DEFROST ADDS 6 INCHES TO HEIGHT OF STANDARD UNIT AND CHANGES DRAIN SIZE.
- 4) HANGER HOLES ARE FOR 3/4 INCH THREADED ROD.