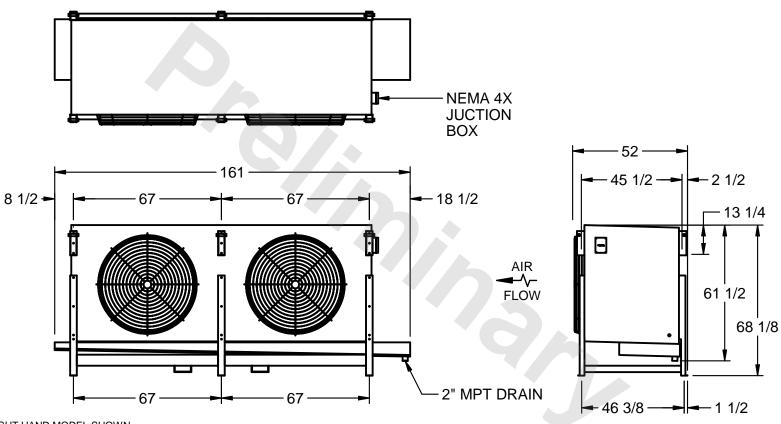

## EVAPCO, INC.

MODEL# SSTLB2-45103H0200K2KA CUSTOMER DWG. #STL2-SE-16-10R-FL N.T.S. 9/9/2025

1) RIGHT HAND MODEL SHOWN.

NOTES:

- 2) ALL DIMENSIONS ARE FOR REFERENCE AND SHOULD NOT BE USED FOR PREFABRICATION OF PIPING OR SUPPORTS.
- 3) WATER DEFROST ADDS 6 INCHES TO HEIGHT OF STANDARD UNIT AND CHANGES DRAIN SIZE.
- 4) HANGER HOLES ARE FOR 3/4 INCH THREADED ROD.