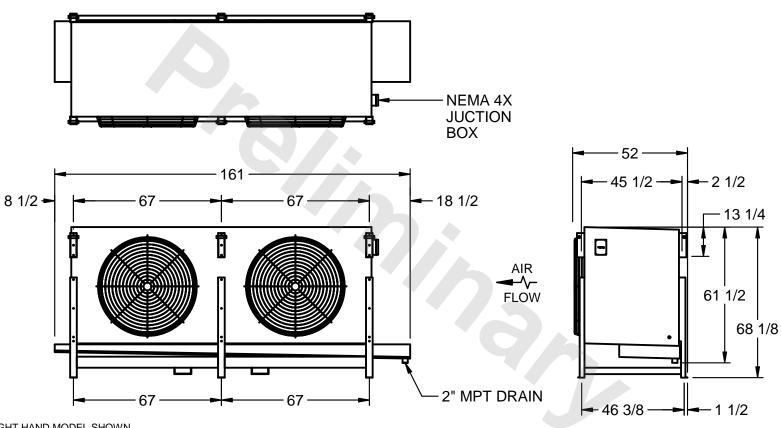

## EVAPCO, INC.

MODEL# SSTLB2-45103H0500K1LA CUSTOMER DWG. #STL2-SE-16-10R-FL N.T.S. 9/9/2025

1) RIGHT HAND MODEL SHOWN.

NOTES:

- 2) ALL DIMENSIONS ARE FOR REFERENCE AND SHOULD NOT BE USED FOR PREFABRICATION OF PIPING OR SUPPORTS.
- 3) WATER DEFROST ADDS 6 INCHES TO HEIGHT OF STANDARD UNIT AND CHANGES DRAIN SIZE.
- 4) HANGER HOLES ARE FOR 3/4 INCH THREADED ROD.

| PROJECT | ROC | DOM | SHIPPING<br>WEIGHT 3690 lbs | OPERATING<br>WEIGHT 4270 lbs |
|---------|-----|-----|-----------------------------|------------------------------|