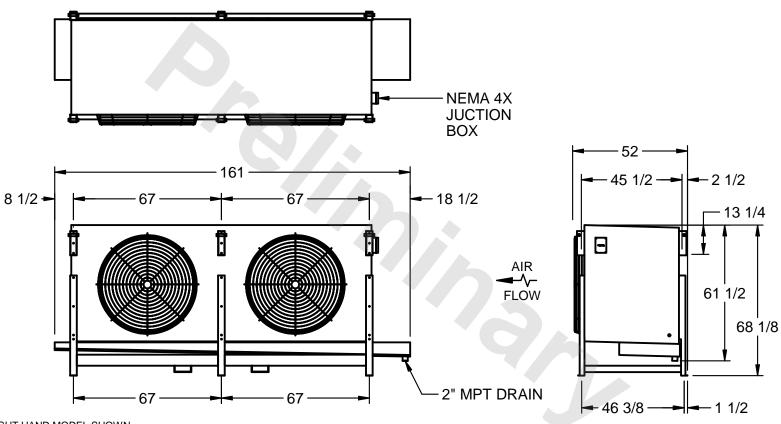

## EVAPCO, INC.

MODEL # SSTLB2-45104H0150K1KA CUSTOMER DWG. #STL2-SE-16-10R-FL N.T.S. 9/9/2025

1) RIGHT HAND MODEL SHOWN.

NOTES:

- 2) ALL DIMENSIONS ARE FOR REFERENCE AND SHOULD NOT BE USED FOR PREFABRICATION OF PIPING OR SUPPORTS.
- 3) WATER DEFROST ADDS 6 INCHES TO HEIGHT OF STANDARD UNIT AND CHANGES DRAIN SIZE.
- 4) HANGER HOLES ARE FOR 3/4 INCH THREADED ROD.