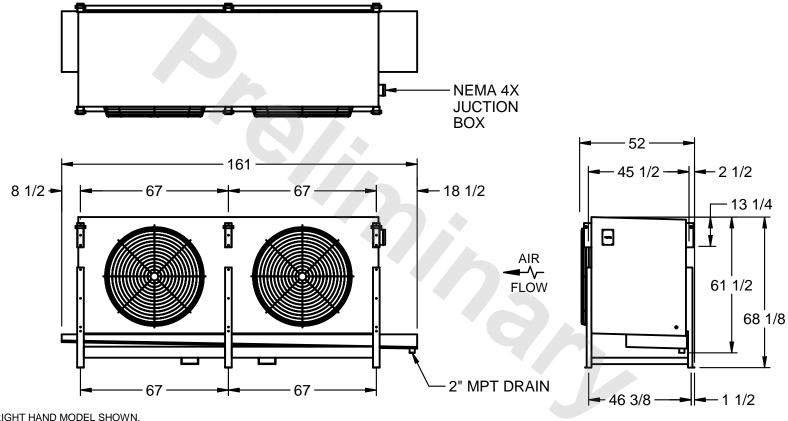

## EVAPCO, INC.

MODEL # SSTLB2-45104H0300K3LA CUSTOMER DWG. #STL2-SE-16-10R-FL N.T.S. 9/9/2025

1) RIGHT HAND MODEL SHOWN.

NOTES:

- 2) ALL DIMENSIONS ARE FOR REFERENCE AND SHOULD NOT BE USED FOR PREFABRICATION OF PIPING OR SUPPORTS.
- 3) WATER DEFROST ADDS 6 INCHES TO HEIGHT OF STANDARD UNIT AND CHANGES DRAIN SIZE.
- 4) HANGER HOLES ARE FOR 3/4 INCH THREADED ROD.