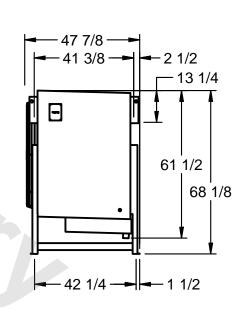

## EVAPCO, INC.

MODEL# SSTLB2-4564H0300K1KA CUSTOMER DATE N.T.S. STL2-SE-16-FL 9/10/2025

- 1) RIGHT HAND MODEL SHOWN.
- 2) ALL DIMENSIONS ARE FOR REFERENCE AND SHOULD NOT BE USED FOR PREFABRICATION OF PIPING OR SUPPORTS.
- 3) WATER DEFROST ADDS 6 INCHES TO HEIGHT OF STANDARD UNIT AND CHANGES DRAIN SIZE.
- 4) HANGER HOLES ARE FOR 3/4 INCH THREADED ROD.