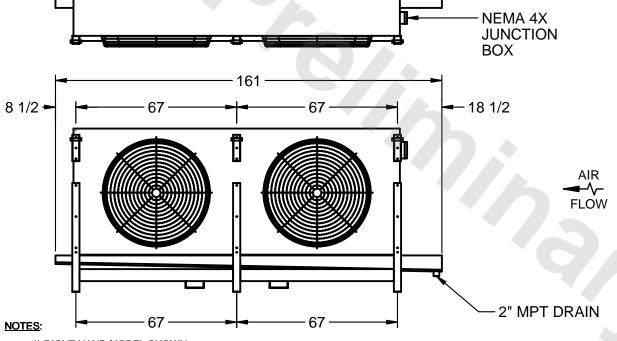

## EVAPCO, INC.

MODEL# SSTLB2-4564H0300K1KA CUSTOMER DATE N.T.S. STL2-SE-16-FL 9/10/2025

- 1) RIGHT HAND MODEL SHOWN.
- 2) ALL DIMENSIONS ARE FOR REFERENCE AND SHOULD NOT BE USED FOR PREFABRICATION OF PIPING OR SUPPORTS.
- 3) WATER DEFROST ADDS 6 INCHES TO HEIGHT OF STANDARD UNIT AND CHANGES DRAIN SIZE.
- 4) HANGER HOLES ARE FOR 3/4 INCH THREADED ROD.