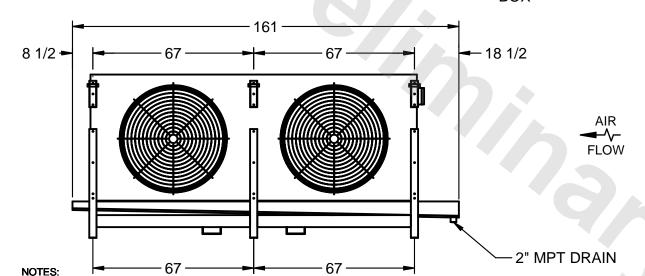

## EVAPCO, INC.

MODEL# SSTLB2-4583H0750K1LA CUSTOMER DATE N.T.S. STL2-SE-16-FL 9/10/2025 NEMA 4X **JUNCTION** BOX

- 1) RIGHT HAND MODEL SHOWN.
- 2) ALL DIMENSIONS ARE FOR REFERENCE AND SHOULD NOT BE USED FOR PREFABRICATION OF PIPING OR SUPPORTS.
- 3) WATER DEFROST ADDS 6 INCHES TO HEIGHT OF STANDARD UNIT AND CHANGES DRAIN SIZE.
- 4) HANGER HOLES ARE FOR 3/4 INCH THREADED ROD.