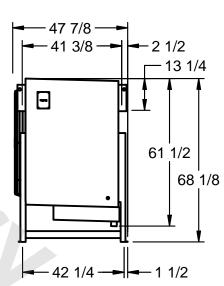

## EVAPCO, INC.

MODEL# SSTLB2-4583H0750K1LA CUSTOMER DATE N.T.S. STL2-SE-16-FL 9/10/2025 NEMA 4X **JUNCTION** BOX

- 1) RIGHT HAND MODEL SHOWN.
- 2) ALL DIMENSIONS ARE FOR REFERENCE AND SHOULD NOT BE USED FOR PREFABRICATION OF PIPING OR SUPPORTS.
- 3) WATER DEFROST ADDS 6 INCHES TO HEIGHT OF STANDARD UNIT AND CHANGES DRAIN SIZE.
- 4) HANGER HOLES ARE FOR 3/4 INCH THREADED ROD.