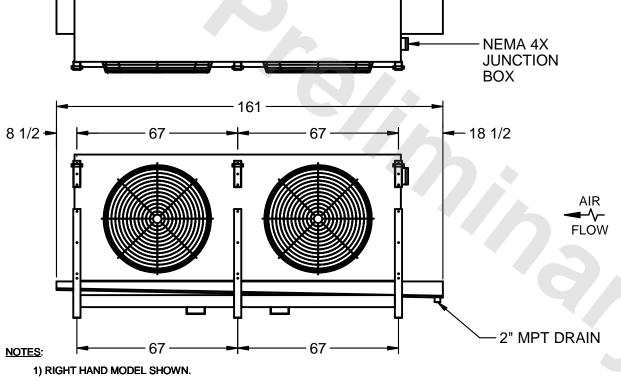

## EVAPCO, INC.

MODEL# SSTLB2-4584H0150K1KA CUSTOMER DATE N.T.S. STL2-SE-16-FL 9/10/2025

- 2) ALL DIMENSIONS ARE FOR REFERENCE AND SHOULD NOT BE USED FOR PREFABRICATION OF PIPING OR SUPPORTS.
- 3) WATER DEFROST ADDS 6 INCHES TO HEIGHT OF STANDARD UNIT AND CHANGES DRAIN SIZE.
- 4) HANGER HOLES ARE FOR 3/4 INCH THREADED ROD.

| PROJECT | ROOM | SHIPPING<br>WEIGHT 3470 lbs | OPERATING | 4020 lba |
|---------|------|-----------------------------|-----------|----------|
|         |      | WEIGHT 3470 IDS             | WEIGHT    | 4020 lbs |