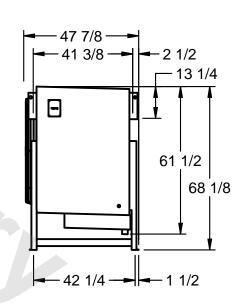

## EVAPCO, INC.

MODEL# SSTLB2-4584H0150K1KA CUSTOMER DATE N.T.S. STL2-SE-16-FL 9/10/2025

- 2) ALL DIMENSIONS ARE FOR REFERENCE AND SHOULD NOT BE USED FOR PREFABRICATION OF PIPING OR SUPPORTS.
- 3) WATER DEFROST ADDS 6 INCHES TO HEIGHT OF STANDARD UNIT AND CHANGES DRAIN SIZE.
- 4) HANGER HOLES ARE FOR 3/4 INCH THREADED ROD.

| PROJECT | ROOM | SHIPPING<br>WEIGHT 3470 lbs | OPERATING | 4020 lba |
|---------|------|-----------------------------|-----------|----------|
|         |      | WEIGHT 3470 IDS             | WEIGHT    | 4020 lbs |