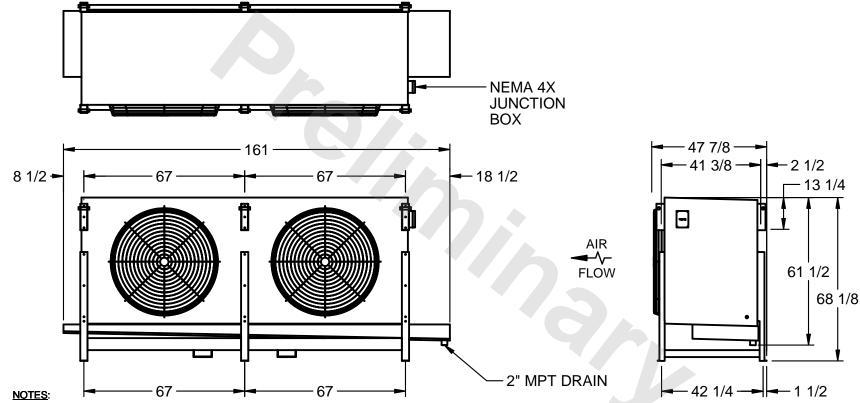

## EVAPCO, INC.

MODEL# SSTLB2-4584H0300K1KA CUSTOMER DATE N.T.S. STL2-SE-16-FL 9/10/2025

- 1) RIGHT HAND MODEL SHOWN.
- 2) ALL DIMENSIONS ARE FOR REFERENCE AND SHOULD NOT BE USED FOR PREFABRICATION OF PIPING OR SUPPORTS.
- 3) WATER DEFROST ADDS 6 INCHES TO HEIGHT OF STANDARD UNIT AND CHANGES DRAIN SIZE.
- 4) HANGER HOLES ARE FOR 3/4 INCH THREADED ROD.