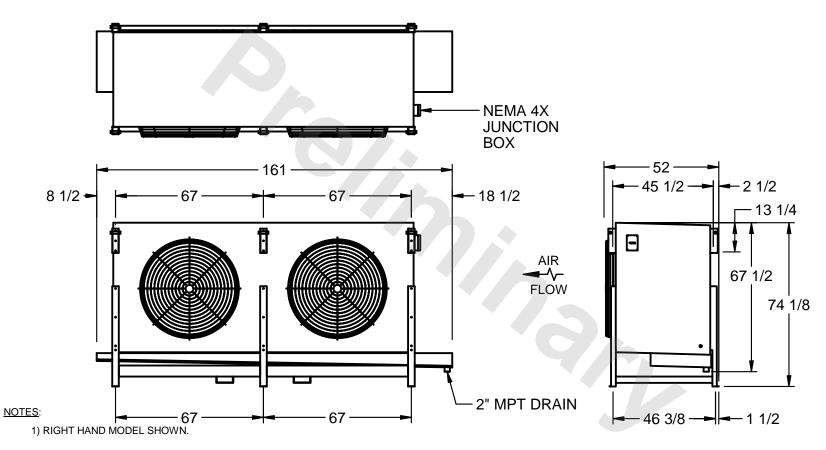

## EVAPCO, INC.

MODEL # SSTLB2-50103H0300K2LA CUSTOMER DWG. #STL2-SE-18-10R-FL N.T.S. 9/11/2025

- 2) ALL DIMENSIONS ARE FOR REFERENCE AND SHOULD NOT BE USED FOR PREFABRICATION OF PIPING OR SUPPORTS.
- 3) WATER DEFROST ADDS 6 INCHES TO HEIGHT OF STANDARD UNIT AND CHANGES DRAIN SIZE.
- 4) HANGER HOLES ARE FOR 3/4 INCH THREADED ROD.

| PROJECT | ROOM | SHIPPING<br>WEIGHT 3940 lbs | OPERATING<br>WEIGHT 4600 lbs |  |
|---------|------|-----------------------------|------------------------------|--|