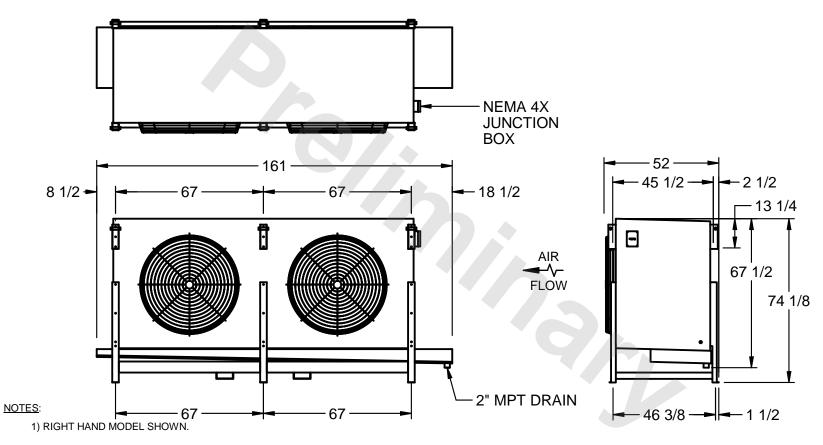

## EVAPCO, INC.

MODEL# SSTLB2-50103H0750L2KA CUSTOMER DWG. #STL2-SE-18-10R-FL N.T.S. 9/11/2025

- 2) ALL DIMENSIONS ARE FOR REFERENCE AND SHOULD NOT BE USED FOR PREFABRICATION OF PIPING OR SUPPORTS.
- 3) WATER DEFROST ADDS 6 INCHES TO HEIGHT OF STANDARD UNIT AND CHANGES DRAIN SIZE.
- 4) HANGER HOLES ARE FOR 3/4 INCH THREADED ROD.