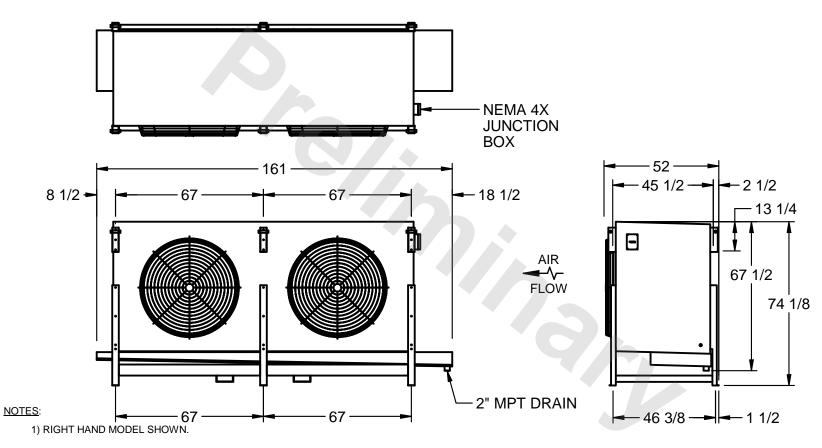

## EVAPCO, INC.

MODEL# SSTLB2-50104H0750K1LA CUSTOMER DWG. #STL2-SE-18-10R-FL N.T.S. 9/11/2025

- 2) ALL DIMENSIONS ARE FOR REFERENCE AND SHOULD NOT BE USED FOR PREFABRICATION OF PIPING OR SUPPORTS.
- 3) WATER DEFROST ADDS 6 INCHES TO HEIGHT OF STANDARD UNIT AND CHANGES DRAIN SIZE.
- 4) HANGER HOLES ARE FOR 3/4 INCH THREADED ROD.