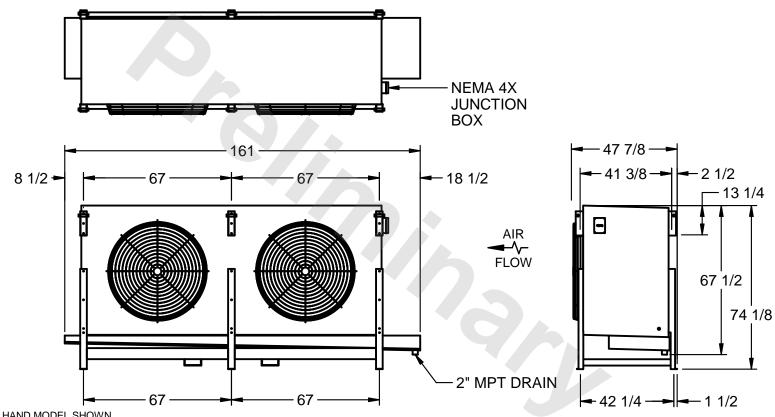

## EVAPCO, INC.

MODEL # SSTLB2-5063H0150K1KA CUSTOMER STL2-SE-18-FL N.T.S. 9/11/2025

1) RIGHT HAND MODEL SHOWN.

NOTES:

- 2) ALL DIMENSIONS ARE FOR REFERENCE AND SHOULD NOT BE USED FOR PREFABRICATION OF PIPING OR SUPPORTS.
- 3) WATER DEFROST ADDS 6 INCHES TO HEIGHT OF STANDARD UNIT AND CHANGES DRAIN SIZE.
- 4) HANGER HOLES ARE FOR 3/4 INCH THREADED ROD.

| PROJECT SHIPPING WEIGHT 2960 lbs OPERATING WEIGHT 3360 lbs |
|------------------------------------------------------------|
|------------------------------------------------------------|