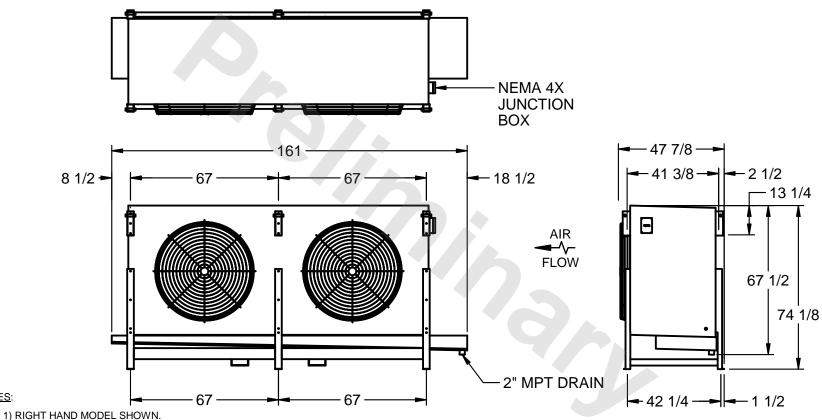

## EVAPCO, INC.

MODEL # SSTLB2-5064H0150K1KA CUSTOMER STL2-SE-18-FL N.T.S. 9/11/2025

NOTES:

- 2) ALL DIMENSIONS ARE FOR REFERENCE AND SHOULD NOT BE USED FOR PREFABRICATION OF PIPING OR SUPPORTS.
- 3) WATER DEFROST ADDS 6 INCHES TO HEIGHT OF STANDARD UNIT AND CHANGES DRAIN SIZE.
- 4) HANGER HOLES ARE FOR 3/4 INCH THREADED ROD.