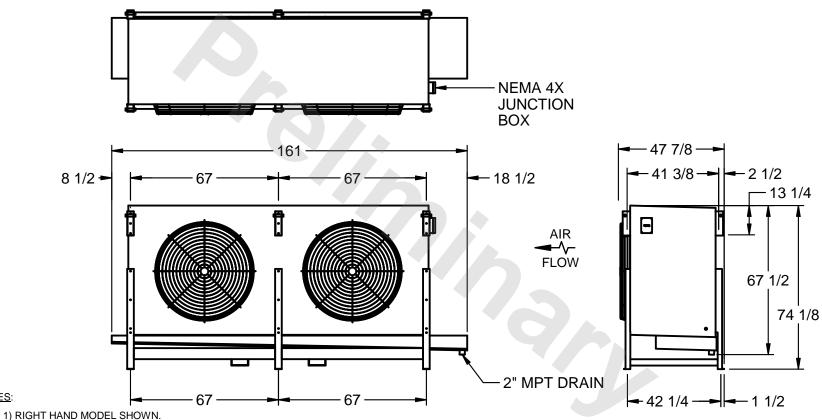

## EVAPCO, INC.

MODEL # SSTLB2-5064H0150K1LA CUSTOMER STL2-SE-18-FL N.T.S. 9/11/2025

NOTES:

- 2) ALL DIMENSIONS ARE FOR REFERENCE AND SHOULD NOT BE USED FOR PREFABRICATION OF PIPING OR SUPPORTS.
- 3) WATER DEFROST ADDS 6 INCHES TO HEIGHT OF STANDARD UNIT AND CHANGES DRAIN SIZE.
- 4) HANGER HOLES ARE FOR 3/4 INCH THREADED ROD.