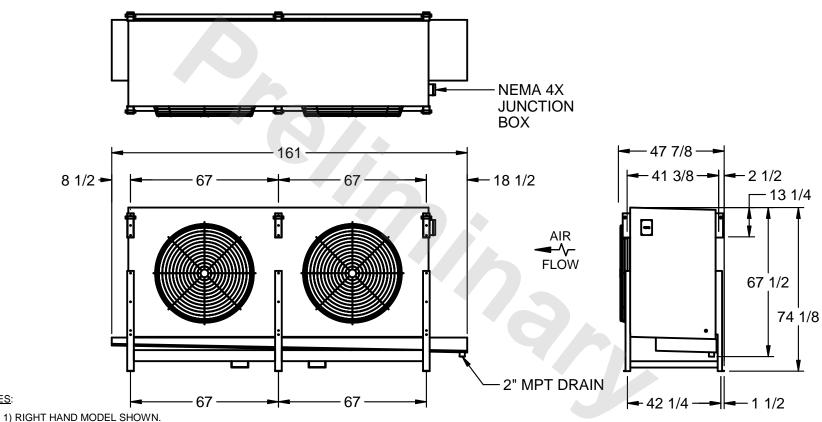

## EVAPCO, INC.

MODEL # SSTLB2-5064H0200K2KA CUSTOMER STL2-SE-18-FL N.T.S. 9/11/2025

NOTES:

- 2) ALL DIMENSIONS ARE FOR REFERENCE AND SHOULD NOT BE USED FOR PREFABRICATION OF PIPING OR SUPPORTS.
- 3) WATER DEFROST ADDS 6 INCHES TO HEIGHT OF STANDARD UNIT AND CHANGES DRAIN SIZE.
- 4) HANGER HOLES ARE FOR 3/4 INCH THREADED ROD.

|  | PROJECT | ROOM | SHIPPING<br>WEIGHT 3240 lbs | OPERATING WEIGHT 3700 lbs |
|--|---------|------|-----------------------------|---------------------------|