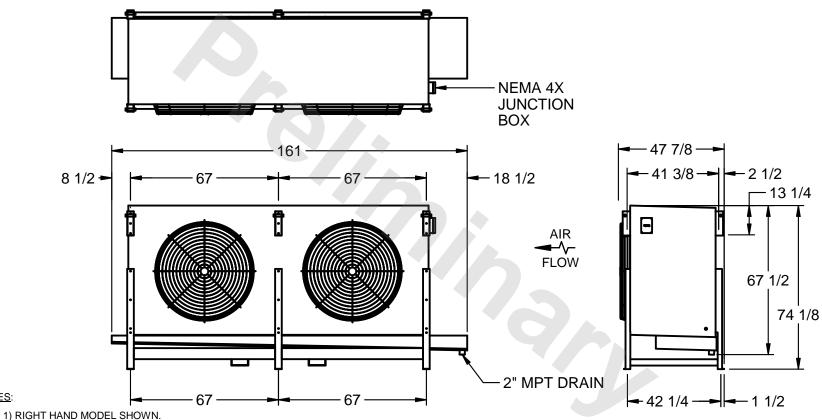

## EVAPCO, INC.

MODEL # SSTLB2-5064H0750K1MA CUSTOMER STL2-SE-18-FL N.T.S. 9/11/2025

NOTES:

- 2) ALL DIMENSIONS ARE FOR REFERENCE AND SHOULD NOT BE USED FOR PREFABRICATION OF PIPING OR SUPPORTS.
- 3) WATER DEFROST ADDS 6 INCHES TO HEIGHT OF STANDARD UNIT AND CHANGES DRAIN SIZE.
- 4) HANGER HOLES ARE FOR 3/4 INCH THREADED ROD.