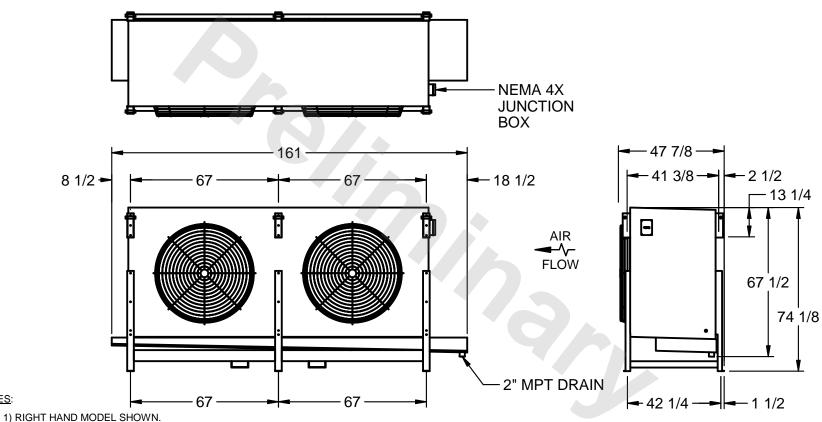

## EVAPCO, INC.

MODEL # SSTLB2-5064H0750L2KA CUSTOMER STL2-SE-18-FL N.T.S. 9/11/2025

NOTES:

- 2) ALL DIMENSIONS ARE FOR REFERENCE AND SHOULD NOT BE USED FOR PREFABRICATION OF PIPING OR SUPPORTS.
- 3) WATER DEFROST ADDS 6 INCHES TO HEIGHT OF STANDARD UNIT AND CHANGES DRAIN SIZE.
- 4) HANGER HOLES ARE FOR 3/4 INCH THREADED ROD.

| PROJECT | ROOM | SHIPPING<br>WEIGHT 3840 lbs | OPERATING WEIGHT 4300 lbs |
|---------|------|-----------------------------|---------------------------|