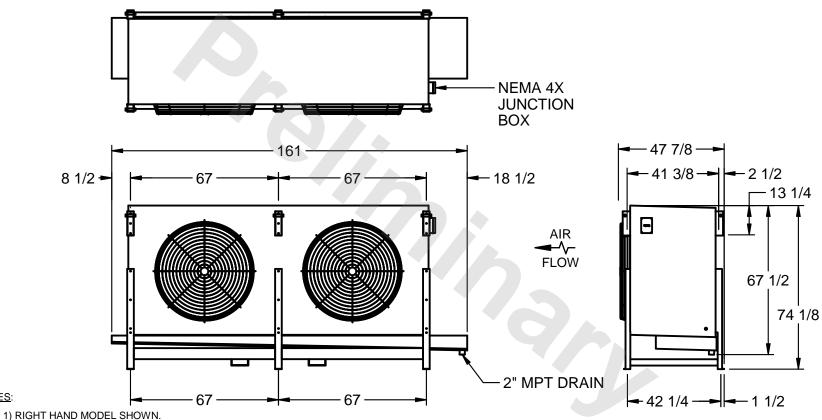

## EVAPCO, INC.

MODEL # SSTLB2-5083H0200K2KA CUSTOMER STL2-SE-18-FL N.T.S. 9/12/2025

NOTES:

- 2) ALL DIMENSIONS ARE FOR REFERENCE AND SHOULD NOT BE USED FOR PREFABRICATION OF PIPING OR SUPPORTS.
- 3) WATER DEFROST ADDS 6 INCHES TO HEIGHT OF STANDARD UNIT AND CHANGES DRAIN SIZE.
- 4) HANGER HOLES ARE FOR 3/4 INCH THREADED ROD.

| PROJECT | ROOM | SHIPPING<br>WEIGHT 3440 lbs | OPERATING<br>WEIGHT 3960 lbs |  |
|---------|------|-----------------------------|------------------------------|--|