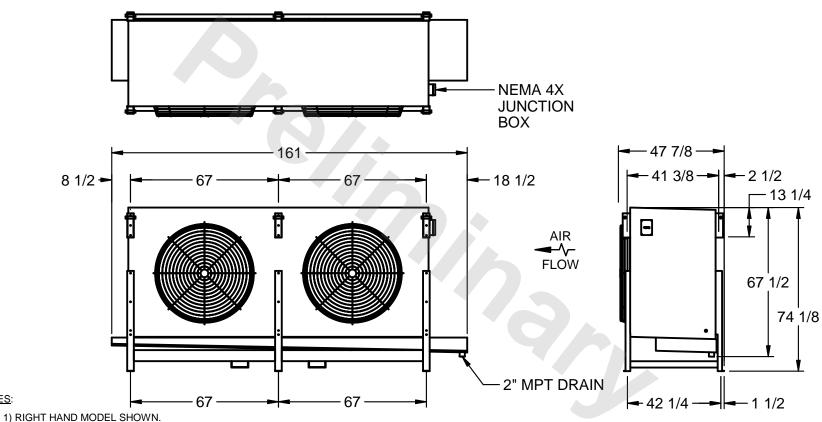

## EVAPCO, INC.

MODEL # SSTLB2-5083H0500K1LA CUSTOMER STL2-SE-18-FL N.T.S. 9/12/2025

NOTES:

- 2) ALL DIMENSIONS ARE FOR REFERENCE AND SHOULD NOT BE USED FOR PREFABRICATION OF PIPING OR SUPPORTS.
- 3) WATER DEFROST ADDS 6 INCHES TO HEIGHT OF STANDARD UNIT AND CHANGES DRAIN SIZE.
- 4) HANGER HOLES ARE FOR 3/4 INCH THREADED ROD.