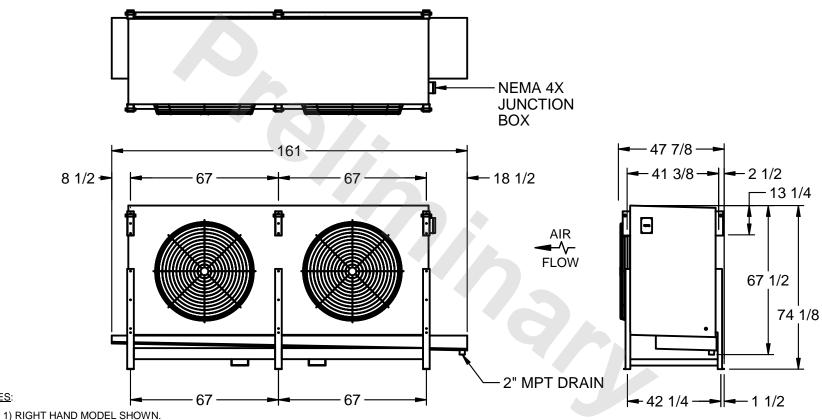

## EVAPCO, INC.

MODEL # SSTLB2-5083H0750K1LA CUSTOMER STL2-SE-18-FL N.T.S. 9/12/2025

NOTES:

- 2) ALL DIMENSIONS ARE FOR REFERENCE AND SHOULD NOT BE USED FOR PREFABRICATION OF PIPING OR SUPPORTS.
- 3) WATER DEFROST ADDS 6 INCHES TO HEIGHT OF STANDARD UNIT AND CHANGES DRAIN SIZE.
- 4) HANGER HOLES ARE FOR 3/4 INCH THREADED ROD.

| PROJECT | ROOM | SHIPPING<br>WEIGHT 3890 lbs | OPERATING WEIGHT 4410 lbs |
|---------|------|-----------------------------|---------------------------|