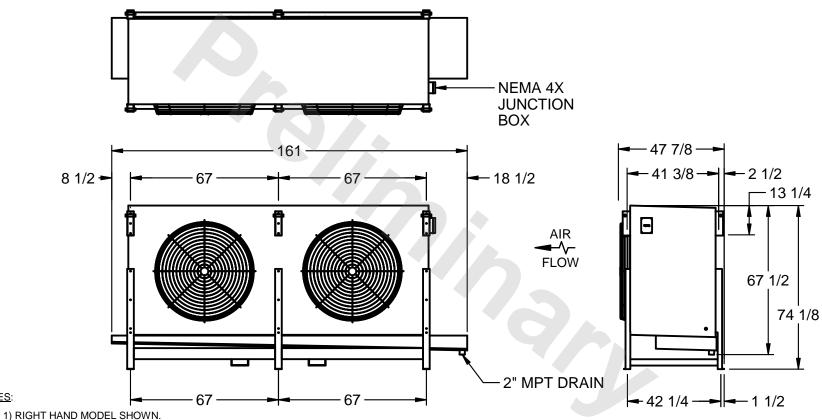

## EVAPCO, INC.

MODEL # SSTLB2-5084H0750L2KA CUSTOMER STL2-SE-18-FL N.T.S. 9/12/2025

NOTES:

- 2) ALL DIMENSIONS ARE FOR REFERENCE AND SHOULD NOT BE USED FOR PREFABRICATION OF PIPING OR SUPPORTS.
- 3) WATER DEFROST ADDS 6 INCHES TO HEIGHT OF STANDARD UNIT AND CHANGES DRAIN SIZE.
- 4) HANGER HOLES ARE FOR 3/4 INCH THREADED ROD.