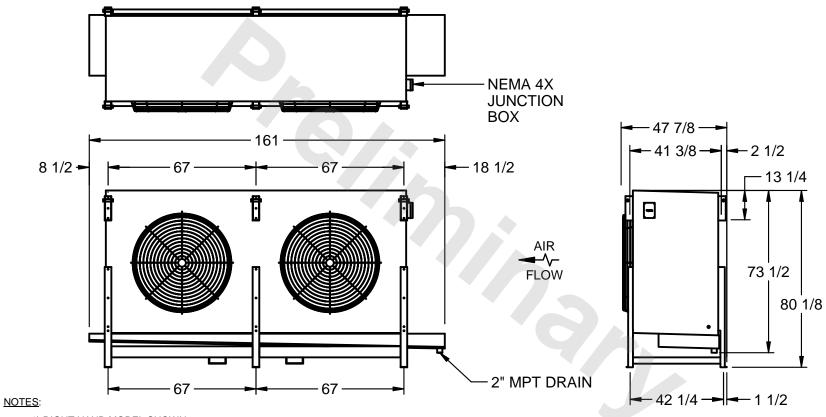

## EVAPCO, INC.

MODEL # SSTLB2-5663H0200K2KA CUSTOMER STL2-SE-20-FL N.T.S. 9/12/2025

- 1) RIGHT HAND MODEL SHOWN.
- 2) ALL DIMENSIONS ARE FOR REFERENCE AND SHOULD NOT BE USED FOR PREFABRICATION OF PIPING OR SUPPORTS.
- 3) WATER DEFROST ADDS 6 INCHES TO HEIGHT OF STANDARD UNIT AND CHANGES DRAIN SIZE.
- 4) HANGER HOLES ARE FOR 3/4 INCH THREADED ROD.