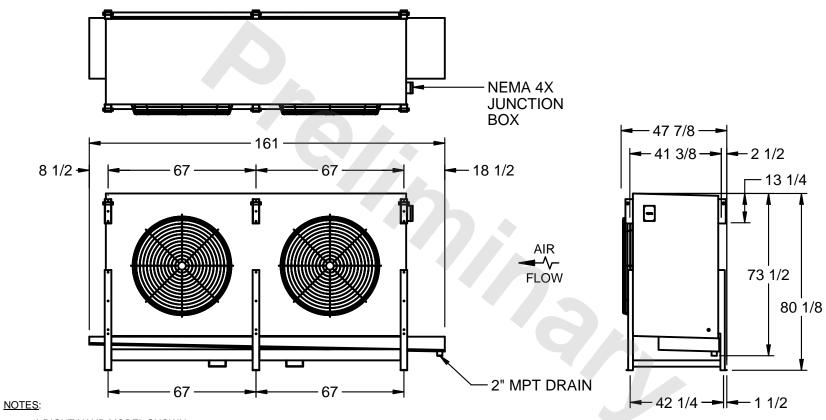

## EVAPCO, INC.

MODEL # SSTLB2-5663H0300K2LA CUSTOMER STL2-SE-20-FL N.T.S. 9/12/2025

- 1) RIGHT HAND MODEL SHOWN.
- 2) ALL DIMENSIONS ARE FOR REFERENCE AND SHOULD NOT BE USED FOR PREFABRICATION OF PIPING OR SUPPORTS.
- 3) WATER DEFROST ADDS 6 INCHES TO HEIGHT OF STANDARD UNIT AND CHANGES DRAIN SIZE.
- 4) HANGER HOLES ARE FOR 3/4 INCH THREADED ROD.

| PROJECT SHIPPING WEIGHT 3220 lbs OPERATING WEIGHT 3660 lbs |
|------------------------------------------------------------|
|------------------------------------------------------------|