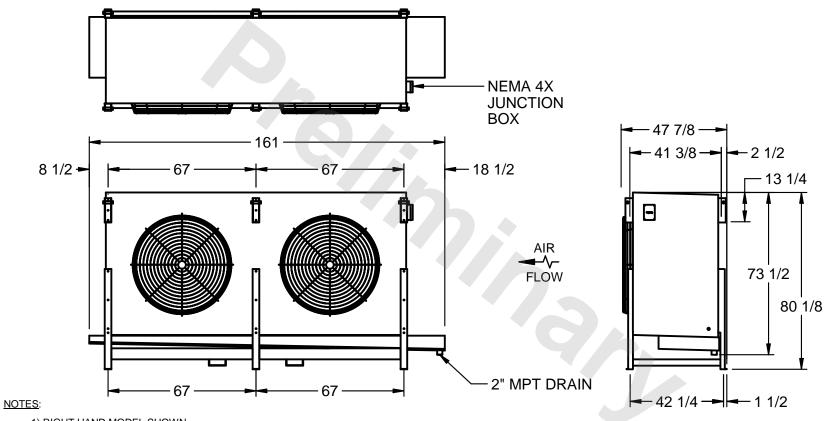

## EVAPCO, INC.

MODEL # SSTLB2-5664H0150K1KA CUSTOMER STL2-SE-20-FL N.T.S. 9/13/2025

- 1) RIGHT HAND MODEL SHOWN.
- 2) ALL DIMENSIONS ARE FOR REFERENCE AND SHOULD NOT BE USED FOR PREFABRICATION OF PIPING OR SUPPORTS.
- 3) WATER DEFROST ADDS 6 INCHES TO HEIGHT OF STANDARD UNIT AND CHANGES DRAIN SIZE.
- 4) HANGER HOLES ARE FOR 3/4 INCH THREADED ROD.