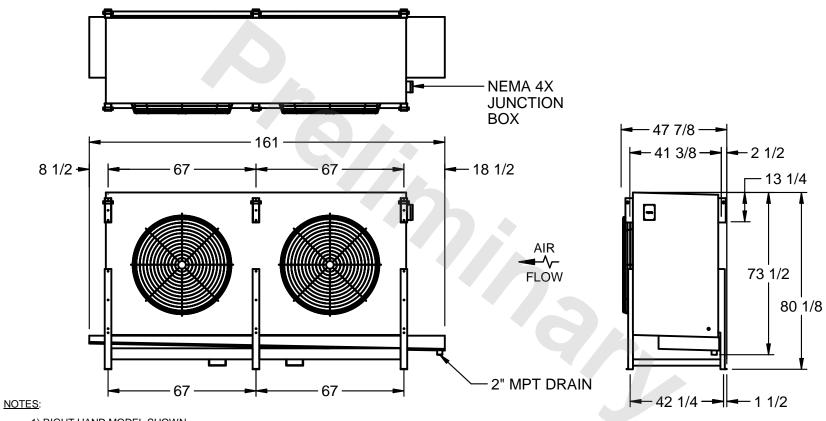

## EVAPCO, INC.

MODEL # SSTLB2-5664H0300L1KA CUSTOMER STL2-SE-20-FL N.T.S. 9/13/2025

- 1) RIGHT HAND MODEL SHOWN.
- 2) ALL DIMENSIONS ARE FOR REFERENCE AND SHOULD NOT BE USED FOR PREFABRICATION OF PIPING OR SUPPORTS.
- 3) WATER DEFROST ADDS 6 INCHES TO HEIGHT OF STANDARD UNIT AND CHANGES DRAIN SIZE.
- 4) HANGER HOLES ARE FOR 3/4 INCH THREADED ROD.

| PROJECT SHIPPING WEIGHT 3730 lbs OPERATING WEIGHT 4240 lbs |
|------------------------------------------------------------|
|------------------------------------------------------------|