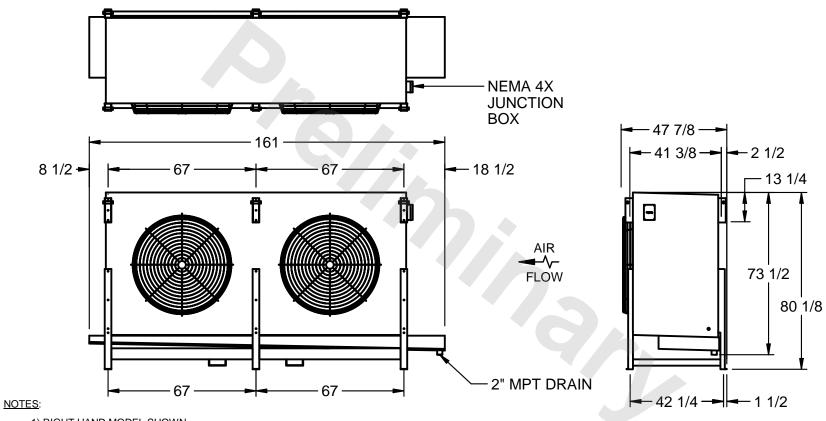

## EVAPCO, INC.

MODEL # SSTLB2-5664H0750K1MA CUSTOMER STL2-SE-20-FL N.T.S. 9/13/2025

- 1) RIGHT HAND MODEL SHOWN.
- 2) ALL DIMENSIONS ARE FOR REFERENCE AND SHOULD NOT BE USED FOR PREFABRICATION OF PIPING OR SUPPORTS.
- 3) WATER DEFROST ADDS 6 INCHES TO HEIGHT OF STANDARD UNIT AND CHANGES DRAIN SIZE.
- 4) HANGER HOLES ARE FOR 3/4 INCH THREADED ROD.