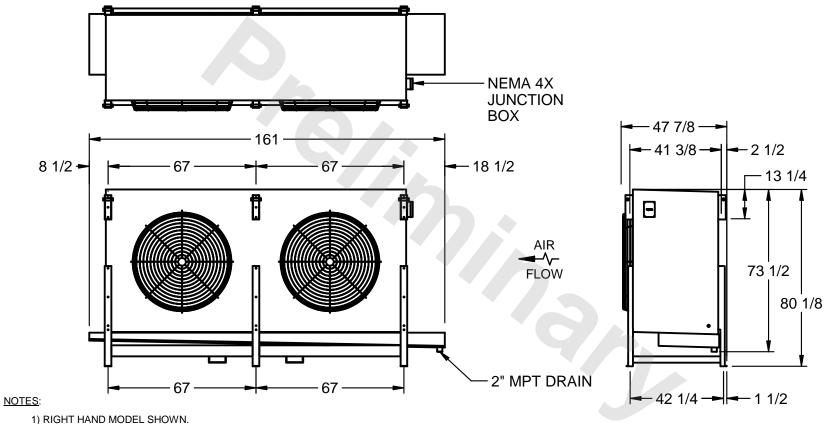

## EVAPCO, INC.

MODEL # SSTLB2-5683H0200K2KA CUSTOMER STL2-SE-20-FL N.T.S. 9/13/2025

- 2) ALL DIMENSIONS ARE FOR REFERENCE AND SHOULD NOT BE USED FOR PREFABRICATION OF PIPING OR SUPPORTS.
- 3) WATER DEFROST ADDS 6 INCHES TO HEIGHT OF STANDARD UNIT AND CHANGES DRAIN SIZE.
- 4) HANGER HOLES ARE FOR 3/4 INCH THREADED ROD.