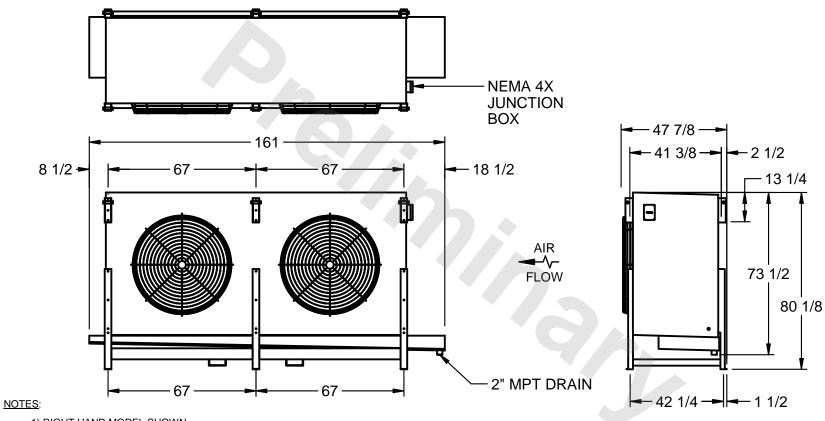

## EVAPCO, INC.

MODEL # SSTLB2-5683H0300K1LA CUSTOMER STL2-SE-20-FL N.T.S. 9/13/2025

- 1) RIGHT HAND MODEL SHOWN.
- 2) ALL DIMENSIONS ARE FOR REFERENCE AND SHOULD NOT BE USED FOR PREFABRICATION OF PIPING OR SUPPORTS.
- 3) WATER DEFROST ADDS 6 INCHES TO HEIGHT OF STANDARD UNIT AND CHANGES DRAIN SIZE.
- 4) HANGER HOLES ARE FOR 3/4 INCH THREADED ROD.