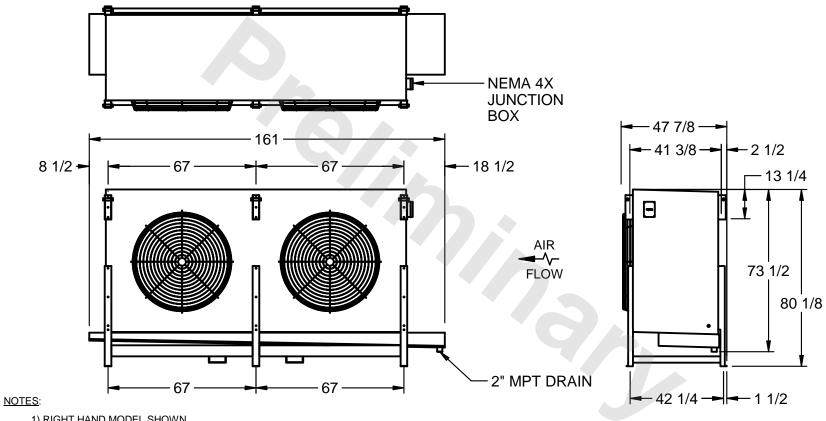

## EVAPCO, INC.

MODEL # SSTLB2-5683H0500K1LA CUSTOMER STL2-SE-20-FL N.T.S. 9/13/2025

- 1) RIGHT HAND MODEL SHOWN.
- 2) ALL DIMENSIONS ARE FOR REFERENCE AND SHOULD NOT BE USED FOR PREFABRICATION OF PIPING OR SUPPORTS.
- 3) WATER DEFROST ADDS 6 INCHES TO HEIGHT OF STANDARD UNIT AND CHANGES DRAIN SIZE.
- 4) HANGER HOLES ARE FOR 3/4 INCH THREADED ROD.