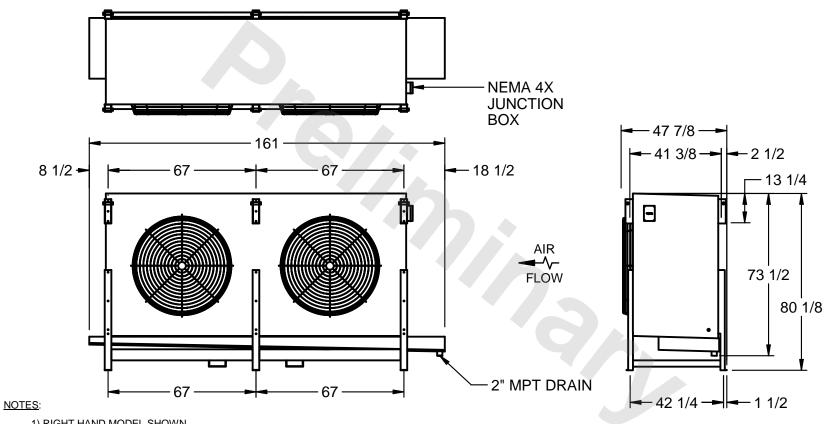

## EVAPCO, INC.

MODEL # SSTLB2-5683H0750K1LA CUSTOMER STL2-SE-20-FL N.T.S. 9/13/2025

- 1) RIGHT HAND MODEL SHOWN.
- 2) ALL DIMENSIONS ARE FOR REFERENCE AND SHOULD NOT BE USED FOR PREFABRICATION OF PIPING OR SUPPORTS.
- 3) WATER DEFROST ADDS 6 INCHES TO HEIGHT OF STANDARD UNIT AND CHANGES DRAIN SIZE.
- 4) HANGER HOLES ARE FOR 3/4 INCH THREADED ROD.