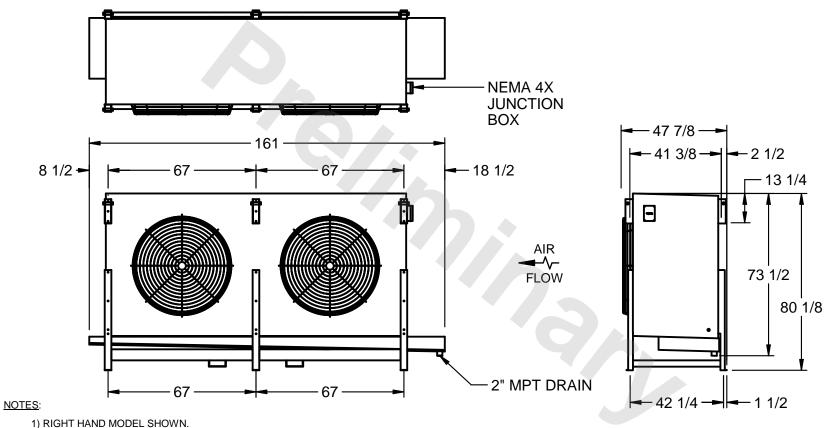

## EVAPCO, INC.

MODEL # SSTLB2-5683H0750K1MA CUSTOMER STL2-SE-20-FL N.T.S. 9/13/2025

- 2) ALL DIMENSIONS ARE FOR REFERENCE AND SHOULD NOT BE USED FOR PREFABRICATION OF PIPING OR SUPPORTS.
- 3) WATER DEFROST ADDS 6 INCHES TO HEIGHT OF STANDARD UNIT AND CHANGES DRAIN SIZE.
- 4) HANGER HOLES ARE FOR 3/4 INCH THREADED ROD.

| PROJECT | ROOM | SHIPPING<br>WEIGHT 3980 lbs | OPERATING WEIGHT 4560 lbs |
|---------|------|-----------------------------|---------------------------|