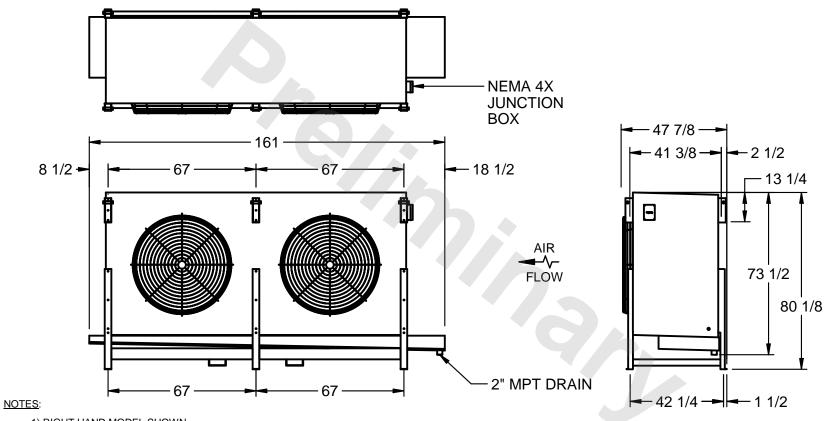

## EVAPCO, INC.

MODEL # SSTLB2-5683H0750L2KA CUSTOMER STL2-SE-20-FL N.T.S. 9/13/2025

- 1) RIGHT HAND MODEL SHOWN.
- 2) ALL DIMENSIONS ARE FOR REFERENCE AND SHOULD NOT BE USED FOR PREFABRICATION OF PIPING OR SUPPORTS.
- 3) WATER DEFROST ADDS 6 INCHES TO HEIGHT OF STANDARD UNIT AND CHANGES DRAIN SIZE.
- 4) HANGER HOLES ARE FOR 3/4 INCH THREADED ROD.