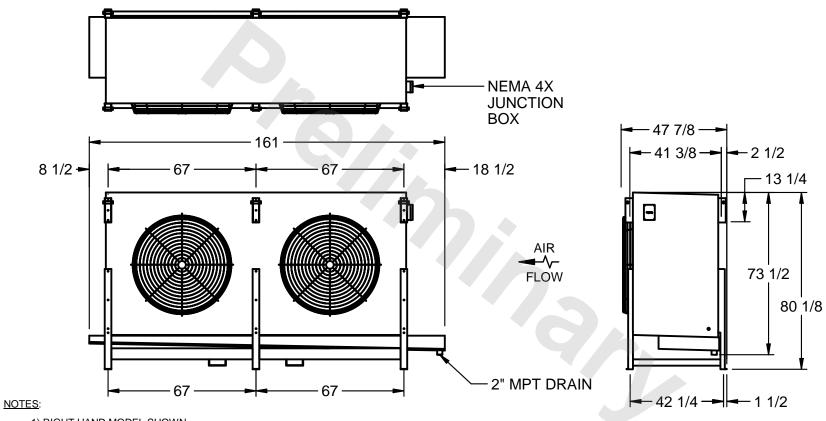

## EVAPCO, INC.

MODEL # SSTLB2-5684H0200K2KA CUSTOMER STL2-SE-20-FL N.T.S. 9/13/2025

- 1) RIGHT HAND MODEL SHOWN.
- 2) ALL DIMENSIONS ARE FOR REFERENCE AND SHOULD NOT BE USED FOR PREFABRICATION OF PIPING OR SUPPORTS.
- 3) WATER DEFROST ADDS 6 INCHES TO HEIGHT OF STANDARD UNIT AND CHANGES DRAIN SIZE.
- 4) HANGER HOLES ARE FOR 3/4 INCH THREADED ROD.