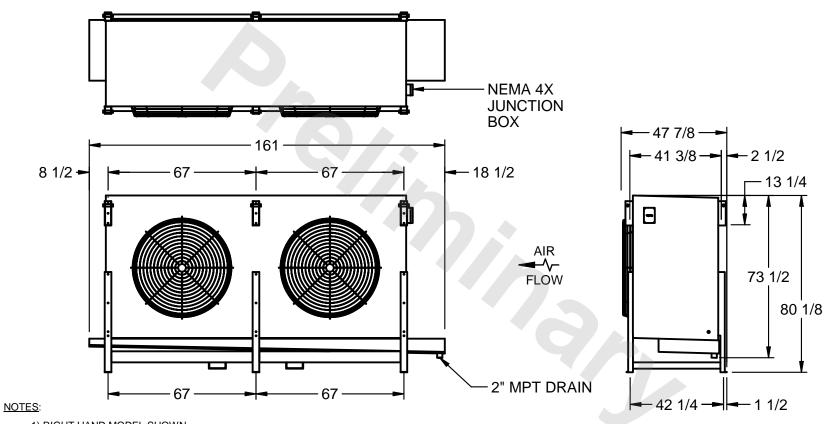

## EVAPCO, INC.

MODEL # SSTLB2-5684H0300L1KA CUSTOMER STL2-SE-20-FL N.T.S. 7/27/2025

- 1) RIGHT HAND MODEL SHOWN.
- 2) ALL DIMENSIONS ARE FOR REFERENCE AND SHOULD NOT BE USED FOR PREFABRICATION OF PIPING OR SUPPORTS.
- 3) WATER DEFROST ADDS 6 INCHES TO HEIGHT OF STANDARD UNIT AND CHANGES DRAIN SIZE.
- 4) HANGER HOLES ARE FOR 3/4 INCH THREADED ROD.