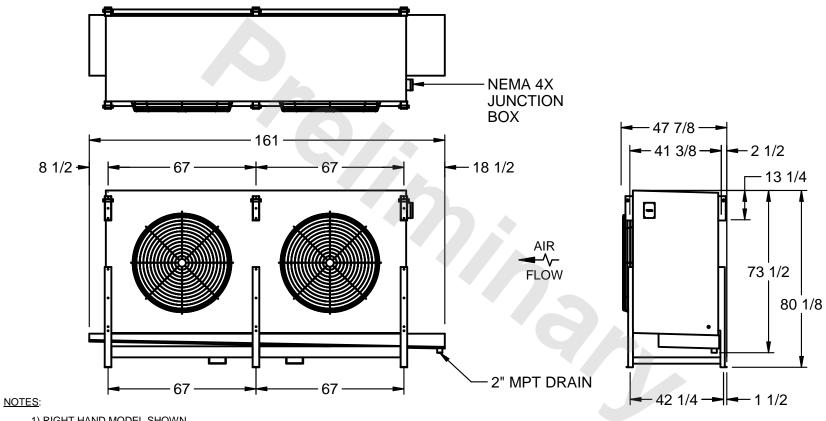

## EVAPCO, INC.

MODEL # SSTLB2-5684H0500K1LA CUSTOMER STL2-SE-20-FL N.T.S. 9/13/2025

- 1) RIGHT HAND MODEL SHOWN.
- 2) ALL DIMENSIONS ARE FOR REFERENCE AND SHOULD NOT BE USED FOR PREFABRICATION OF PIPING OR SUPPORTS.
- 3) WATER DEFROST ADDS 6 INCHES TO HEIGHT OF STANDARD UNIT AND CHANGES DRAIN SIZE.
- 4) HANGER HOLES ARE FOR 3/4 INCH THREADED ROD.