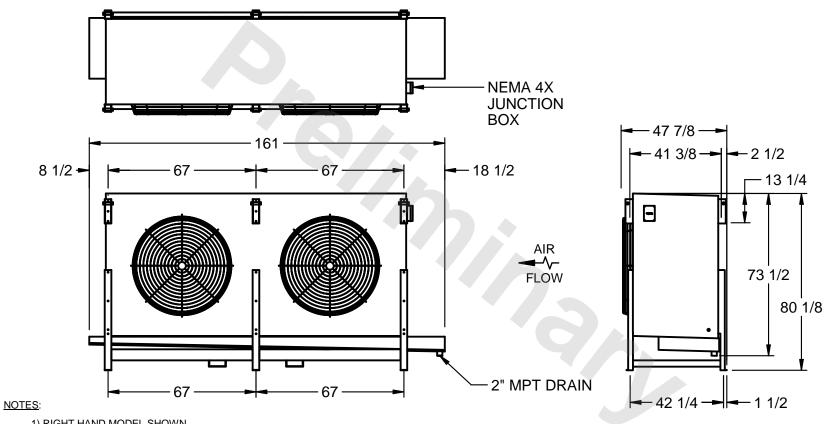

## EVAPCO, INC.

MODEL # SSTLB2-5684H0750K1MA CUSTOMER STL2-SE-20-FL N.T.S. 9/13/2025

- 1) RIGHT HAND MODEL SHOWN.
- 2) ALL DIMENSIONS ARE FOR REFERENCE AND SHOULD NOT BE USED FOR PREFABRICATION OF PIPING OR SUPPORTS.
- 3) WATER DEFROST ADDS 6 INCHES TO HEIGHT OF STANDARD UNIT AND CHANGES DRAIN SIZE.
- 4) HANGER HOLES ARE FOR 3/4 INCH THREADED ROD.