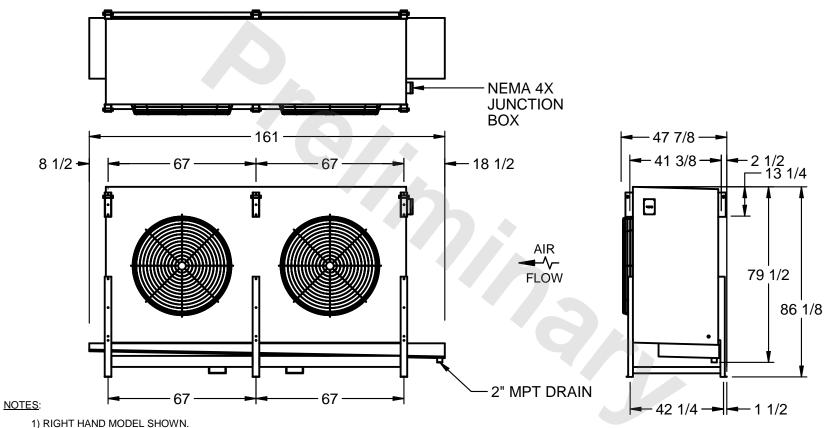

## EVAPCO, INC.

MODEL # SSTLB2-6163H0200K2KA CUSTOMER STL2-SE-22-FL N.T.S. 9/14/2025

- 2) ALL DIMENSIONS ARE FOR REFERENCE AND SHOULD NOT BE USED FOR PREFABRICATION OF PIPING OR SUPPORTS.
- 3) WATER DEFROST ADDS 6 INCHES TO HEIGHT OF STANDARD UNIT AND CHANGES DRAIN SIZE.
- 4) HANGER HOLES ARE FOR 3/4 INCH THREADED ROD.