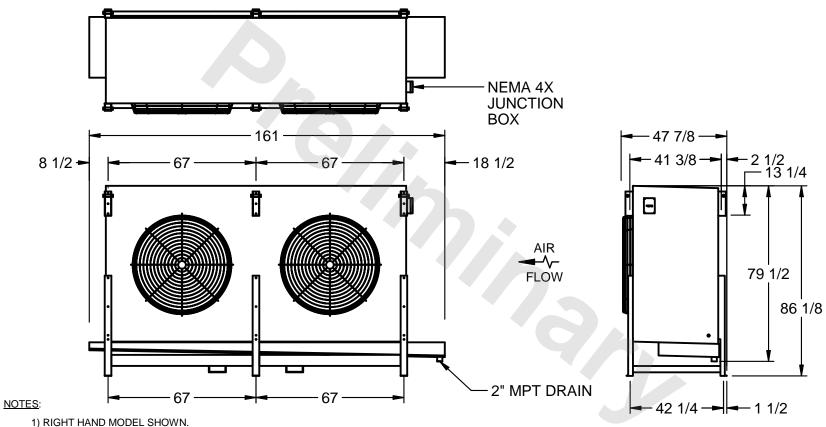

## EVAPCO, INC.

MODEL # SSTLB2-6163H0750K1MA CUSTOMER STL2-SE-22-FL N.T.S. 9/14/2025

- 2) ALL DIMENSIONS ARE FOR REFERENCE AND SHOULD NOT BE USED FOR PREFABRICATION OF PIPING OR SUPPORTS.
- 3) WATER DEFROST ADDS 6 INCHES TO HEIGHT OF STANDARD UNIT AND CHANGES DRAIN SIZE.
- 4) HANGER HOLES ARE FOR 3/4 INCH THREADED ROD.