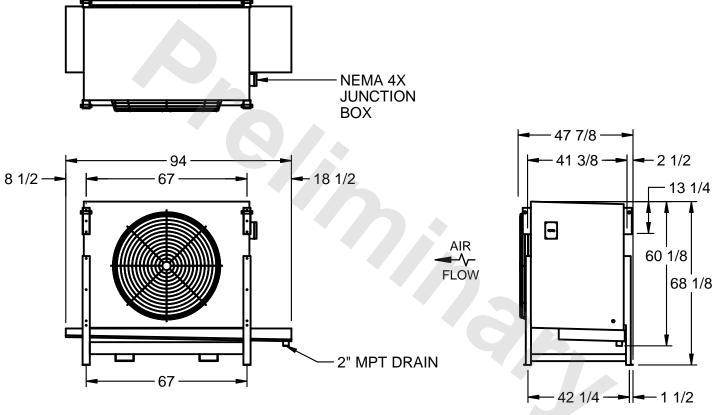

## EVAPCO, INC.

MODEL # SSTLB1-226VE0200K2KA CUSTOMER SCALE N.T.S. STL1-SE-16-FL 8/17/2025

1) RIGHT HAND MODEL SHOWN.

NOTES:

- 2) ALL DIMENSIONS ARE FOR REFERENCE AND SHOULD NOT BE USED FOR PREFABRICATION OF PIPING OR SUPPORTS.
- 3) WATER DEFROST ADDS 6 INCHES TO HEIGHT OF STANDARD UNIT AND CHANGES DRAIN SIZE.
- 4) HANGER HOLES ARE FOR 3/4 INCH THREADED ROD.

| PROJECT | ROOM | SHIPPING<br>WEIGHT 1420 lbs | OPERATING WEIGHT 1600 lbs |
|---------|------|-----------------------------|---------------------------|
|         |      | WEIGHT : 1=0 100            | WEIGHT                    |