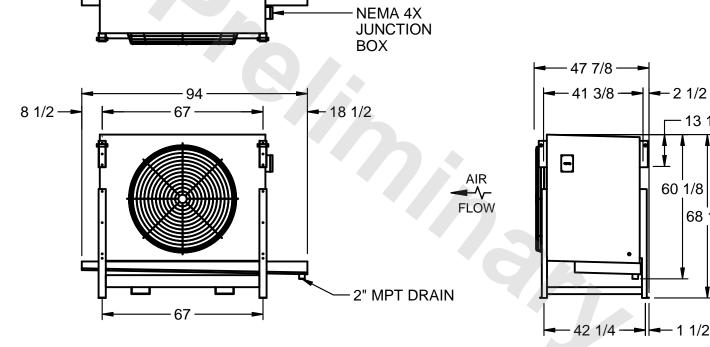

## EVAPCO, INC.

**-** 2 1/2

60 1/8

- 13 1/4

68 1/8

MODEL# SSTLB1-226VE0500K1LA CUSTOMER SCALE N.T.S. STL1-SE-16-FL 8/17/2025

## NOTES:

- 1) RIGHT HAND MODEL SHOWN.
- 2) ALL DIMENSIONS ARE FOR REFERENCE AND SHOULD NOT BE USED FOR PREFABRICATION OF PIPING OR SUPPORTS.
- 3) WATER DEFROST ADDS 6 INCHES TO HEIGHT OF STANDARD UNIT AND CHANGES DRAIN SIZE.
- 4) HANGER HOLES ARE FOR 3/4 INCH THREADED ROD.

| PROJECT | ROOM | SHIPPING<br>WEIGHT 1450 lbs | OPERATING WEIGHT 1630 lbs |
|---------|------|-----------------------------|---------------------------|
|         |      | WEIGHT 1.100 I.CO           | WEIGHT 1000 ID            |