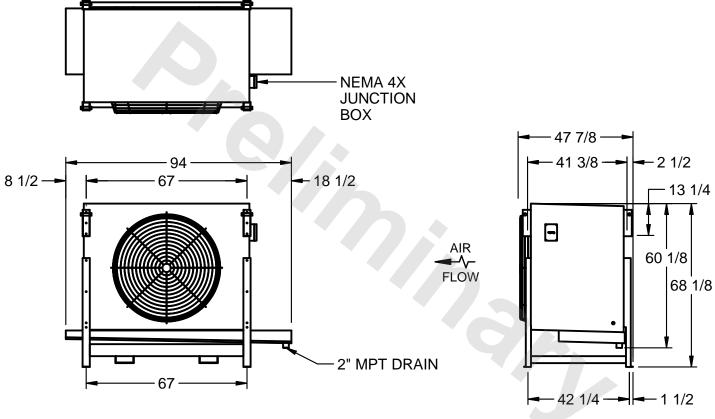

## EVAPCO, INC.

MODEL# SSTLB1-226VE0750K1LA CUSTOMER SCALE N.T.S. STL1-SE-16-FL 8/17/2025

## NOTES:

- 1) RIGHT HAND MODEL SHOWN.
- 2) ALL DIMENSIONS ARE FOR REFERENCE AND SHOULD NOT BE USED FOR PREFABRICATION OF PIPING OR SUPPORTS.
- 3) WATER DEFROST ADDS 6 INCHES TO HEIGHT OF STANDARD UNIT AND CHANGES DRAIN SIZE.
- 4) HANGER HOLES ARE FOR 3/4 INCH THREADED ROD.

| PROJECT | ROOM | I 1640 lbc      | OPERATING<br>WEIGHT 1830 lbs |
|---------|------|-----------------|------------------------------|
|         |      | WEIGHT 1040 IDS | WEIGHT 1000 INC              |