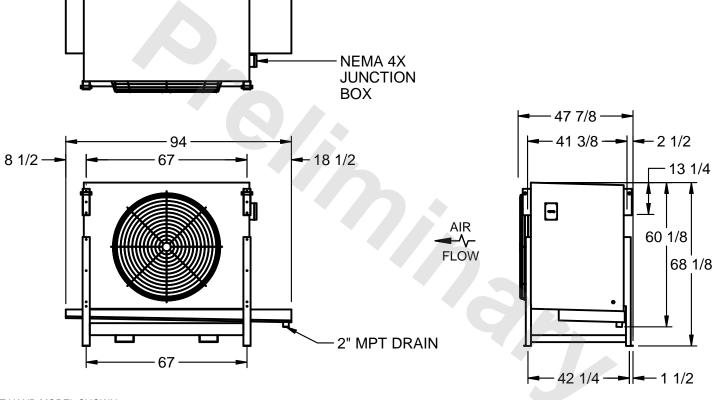

## EVAPCO, INC.

MODEL # SSTLB1-226VE0750K1MA CUSTOMER SCALE N.T.S. STL1-SE-16-FL 8/17/2025

## NOTES:

- 1) RIGHT HAND MODEL SHOWN.
- 2) ALL DIMENSIONS ARE FOR REFERENCE AND SHOULD NOT BE USED FOR PREFABRICATION OF PIPING OR SUPPORTS.
- 3) WATER DEFROST ADDS 6 INCHES TO HEIGHT OF STANDARD UNIT AND CHANGES DRAIN SIZE.
- 4) HANGER HOLES ARE FOR 3/4 INCH THREADED ROD.

| PROJECT SHIPPING WEIGHT 1440 lbs OPERATING WEIGHT 1630 lbs |
|------------------------------------------------------------|
|------------------------------------------------------------|