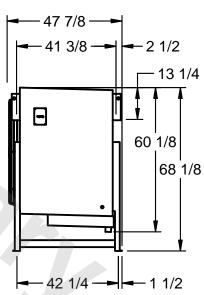

## NOTES:

- 1) RIGHT HAND MODEL SHOWN.
- 2) ALL DIMENSIONS ARE FOR REFERENCE AND SHOULD NOT BE USED FOR PREFABRICATION OF PIPING OR SUPPORTS.
- 3) WATER DEFROST ADDS 6 INCHES TO HEIGHT OF STANDARD UNIT AND CHANGES DRAIN SIZE.
- 4) HANGER HOLES ARE FOR 3/4 INCH THREADED ROD.

| PROJECT | ROOM | SHIPPING<br>WEIGHT 1470 lbs | OPERATING<br>WEIGHT 1690 lbs |
|---------|------|-----------------------------|------------------------------|
|         |      | WEIGHT 1170 IDO             | WEIGHT                       |