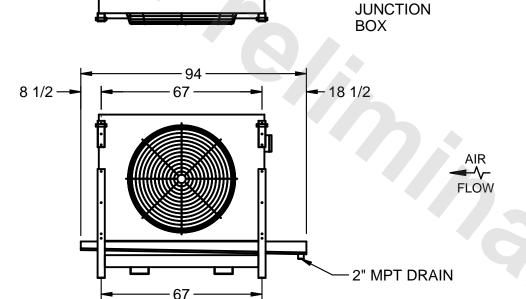

## NOTES:

- 1) RIGHT HAND MODEL SHOWN.
- 2) ALL DIMENSIONS ARE FOR REFERENCE AND SHOULD NOT BE USED FOR PREFABRICATION OF PIPING OR SUPPORTS.
- 3) WATER DEFROST ADDS 6 INCHES TO HEIGHT OF STANDARD UNIT AND CHANGES DRAIN SIZE.
- 4) HANGER HOLES ARE FOR 3/4 INCH THREADED ROD.

| PROJECT | ROOM | SHIPPING<br>WEIGHT 1470 lbs | OPERATING<br>WEIGHT 1690 lbs |
|---------|------|-----------------------------|------------------------------|
|         |      | WEIGHT 1170 IDO             | WEIGHT                       |