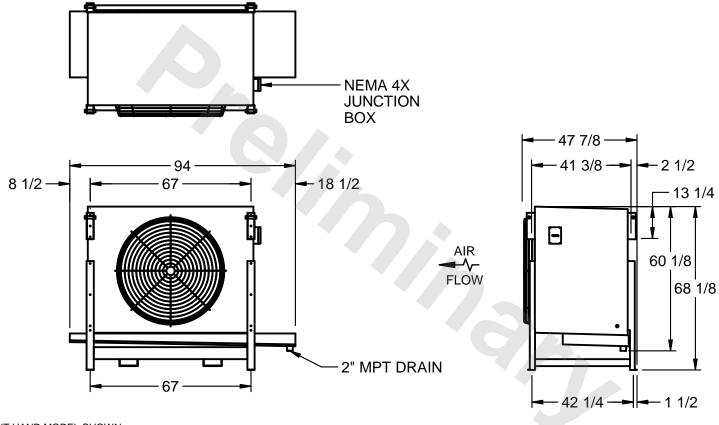

## EVAPCO, INC.

MODEL# SSTLB1-228VE0300K3LA CUSTOMER SCALE N.T.S. STL1-SE-16-FL 8/18/2025

- NOTES:
  - 1) RIGHT HAND MODEL SHOWN.
  - 2) ALL DIMENSIONS ARE FOR REFERENCE AND SHOULD NOT BE USED FOR PREFABRICATION OF PIPING OR SUPPORTS.
  - 3) WATER DEFROST ADDS 6 INCHES TO HEIGHT OF STANDARD UNIT AND CHANGES DRAIN SIZE.
  - 4) HANGER HOLES ARE FOR 3/4 INCH THREADED ROD.

| PROJECT | ROOM | SHIPPING<br>WEIGHT 1590 lbs | OPERATING WEIGHT 1850 lbs |
|---------|------|-----------------------------|---------------------------|
|         | l    | WEIGHT 1000 INC             | WEIGHT                    |