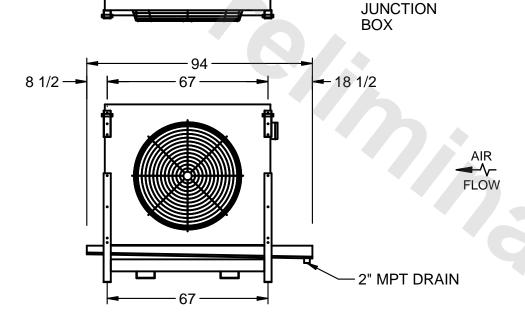

## EVAPCO, INC.

NEMA 4X

MODEL # SSTLB1-256WE0150K1LA CUSTOMER SCALE N.T.S. STL1-SE-18-FL 8/24/2025

1) RIGHT HAND MODEL SHOWN.

NOTES:

- 2) ALL DIMENSIONS ARE FOR REFERENCE AND SHOULD NOT BE USED FOR PREFABRICATION OF PIPING OR SUPPORTS.
- 3) WATER DEFROST ADDS 6 INCHES TO HEIGHT OF STANDARD UNIT AND CHANGES DRAIN SIZE.
- 4) HANGER HOLES ARE FOR 3/4 INCH THREADED ROD.

| PROJECT | ROOM | SHIPPING<br>WEIGHT 1470 lbs | OPERATING WEIGHT 1710 lbs |
|---------|------|-----------------------------|---------------------------|