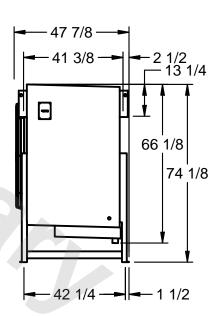

## EVAPCO, INC.

NEMA 4X

MODEL # SSTLB1-256WE0150K1LA CUSTOMER SCALE N.T.S. STL1-SE-18-FL 8/24/2025

1) RIGHT HAND MODEL SHOWN.

NOTES:

- 2) ALL DIMENSIONS ARE FOR REFERENCE AND SHOULD NOT BE USED FOR PREFABRICATION OF PIPING OR SUPPORTS.
- 3) WATER DEFROST ADDS 6 INCHES TO HEIGHT OF STANDARD UNIT AND CHANGES DRAIN SIZE.
- 4) HANGER HOLES ARE FOR 3/4 INCH THREADED ROD.

| PROJECT | ROOM | SHIPPING<br>WEIGHT 1470 lbs | OPERATING WEIGHT 1710 lbs |
|---------|------|-----------------------------|---------------------------|