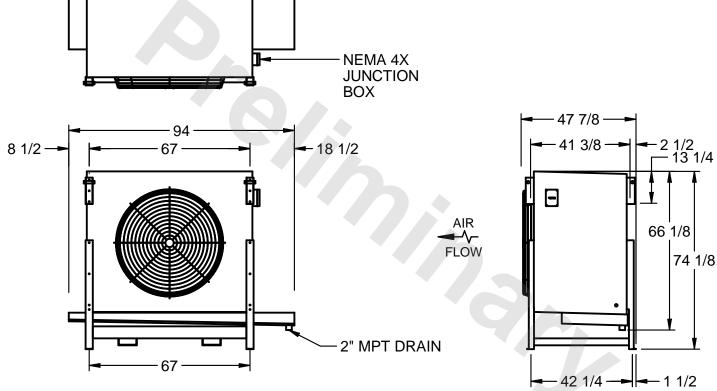

## EVAPCO, INC.

MODEL # SSTLB1-256WE0200K2KA CUSTOMER SCALE N.T.S. STL1-SE-18-FL 8/24/2025

1) RIGHT HAND MODEL SHOWN.

NOTES:

- 2) ALL DIMENSIONS ARE FOR REFERENCE AND SHOULD NOT BE USED FOR PREFABRICATION OF PIPING OR SUPPORTS.
- 3) WATER DEFROST ADDS 6 INCHES TO HEIGHT OF STANDARD UNIT AND CHANGES DRAIN SIZE.
- 4) HANGER HOLES ARE FOR 3/4 INCH THREADED ROD.