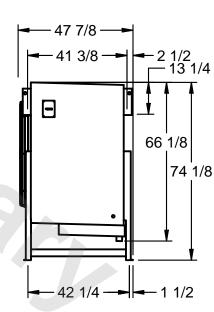

## EVAPCO, INC.

NEMA 4X

MODEL # SSTLB1-256WE0500K1LA CUSTOMER SCALE N.T.S. STL1-SE-18-FL 8/24/2025

NOTES:

- 1) RIGHT HAND MODEL SHOWN.
- 2) ALL DIMENSIONS ARE FOR REFERENCE AND SHOULD NOT BE USED FOR PREFABRICATION OF PIPING OR SUPPORTS.
- 3) WATER DEFROST ADDS 6 INCHES TO HEIGHT OF STANDARD UNIT AND CHANGES DRAIN SIZE.
- 4) HANGER HOLES ARE FOR 3/4 INCH THREADED ROD.

| PROJECT | ROOM | SHIPPING<br>WEIGHT 1600 lbs | OPERATING<br>WEIGHT 1840 lbs |
|---------|------|-----------------------------|------------------------------|
|         |      | WEIGHT 1999 199             | WEIGHT                       |