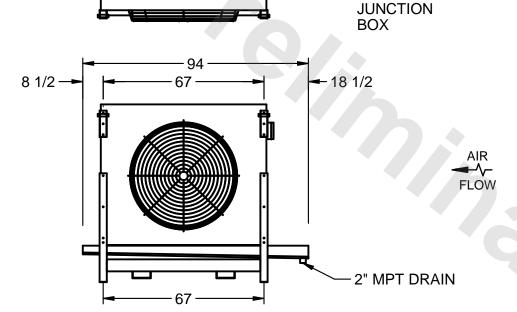

## EVAPCO, INC.

NEMA 4X

MODEL # SSTLB1-256WE0500K1LA CUSTOMER SCALE N.T.S. STL1-SE-18-FL 8/24/2025

NOTES:

- 1) RIGHT HAND MODEL SHOWN.
- 2) ALL DIMENSIONS ARE FOR REFERENCE AND SHOULD NOT BE USED FOR PREFABRICATION OF PIPING OR SUPPORTS.
- 3) WATER DEFROST ADDS 6 INCHES TO HEIGHT OF STANDARD UNIT AND CHANGES DRAIN SIZE.
- 4) HANGER HOLES ARE FOR 3/4 INCH THREADED ROD.

| PROJECT | ROOM | SHIPPING<br>WEIGHT 1600 lbs | OPERATING<br>WEIGHT 1840 lbs |
|---------|------|-----------------------------|------------------------------|
|         |      | WEIGHT 1999 199             | WEIGHT                       |