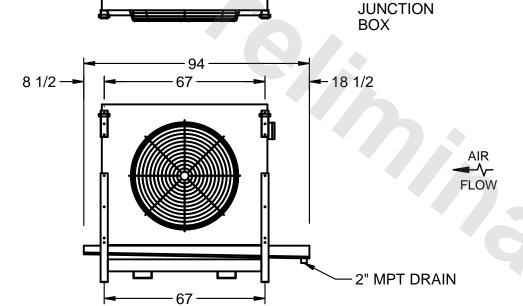

## EVAPCO, INC.

NEMA 4X

MODEL # SSTLB1-256WE0750K1LA CUSTOMER SCALE N.T.S. STL1-SE-18-FL 8/24/2025

NOTES:

- 1) RIGHT HAND MODEL SHOWN.
- 2) ALL DIMENSIONS ARE FOR REFERENCE AND SHOULD NOT BE USED FOR PREFABRICATION OF PIPING OR SUPPORTS.
- 3) WATER DEFROST ADDS 6 INCHES TO HEIGHT OF STANDARD UNIT AND CHANGES DRAIN SIZE.
- 4) HANGER HOLES ARE FOR 3/4 INCH THREADED ROD.