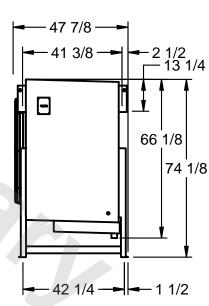

## EVAPCO, INC.

NEMA 4X

MODEL # SSTLB1-256WE0750K1LA CUSTOMER SCALE N.T.S. STL1-SE-18-FL 8/24/2025

NOTES:

- 1) RIGHT HAND MODEL SHOWN.
- 2) ALL DIMENSIONS ARE FOR REFERENCE AND SHOULD NOT BE USED FOR PREFABRICATION OF PIPING OR SUPPORTS.
- 3) WATER DEFROST ADDS 6 INCHES TO HEIGHT OF STANDARD UNIT AND CHANGES DRAIN SIZE.
- 4) HANGER HOLES ARE FOR 3/4 INCH THREADED ROD.